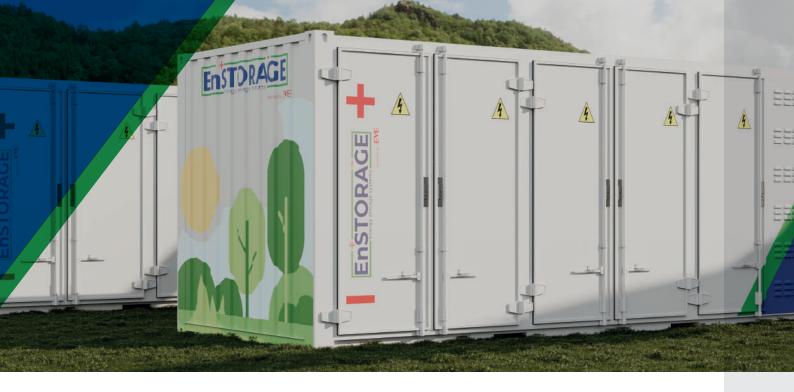

# QuantumX-20LCS

**QuantumX-20LCS** is a high-performance prismatic lithium iron phosphate (LFP) battery cell-based energy storage system designed for large-scale commercial and utility projects. Featuring a modular design, top-quality LFP battery cells, and advanced control and monitoring systems, the QuantumX-20LCS has two different model that has a capacity of 3440 kWh and 3680kWh. It seamlessly integrates with various renewable energy sources and provides reliable and sustainable energy storage solutions for large-scale projects.

### **SPECIFICATION**

| ITEM                        |                                               |
|-----------------------------|-----------------------------------------------|
| System Model                | ES-QuantumX-20LCS-3440 ES-QuantumX-20LCS-3680 |
| SYSTEM INFORMATION          |                                               |
| Capacity                    | 3440kWh 3686kWh                               |
| BATTERY CELL INFORMATION    |                                               |
| Batter Chemistry            | Prismatic Lithium Iron Phosphate (LFP) Cell   |
| Capacity                    | 280 Ah 300Ah                                  |
| Configuration               | 10P384S 10P384S                               |
| Voltage Range               | 1,075.2V ~ 1,382.4V                           |
| WORKING CONITIONS           |                                               |
| Degree of Protection        | IP55                                          |
| Noise Emission              | <75dB@1m                                      |
| Operating Temperature Range | -20°C~50°C                                    |
| Ralative Humidity           | 0-95%                                         |
| Max. Working Altitude       | ≤ 2000m                                       |
| GENERAL INFORMATION         |                                               |
| Dimensions(WxHxD)           | 6058x2438x2896mm                              |
| Weight                      | ~ 36T ~ 45T                                   |
| Cooling Method              | Liquid Cooling                                |
| Fire Suppression System     | FM200                                         |
| Communication Protocol      | CAN Bus                                       |