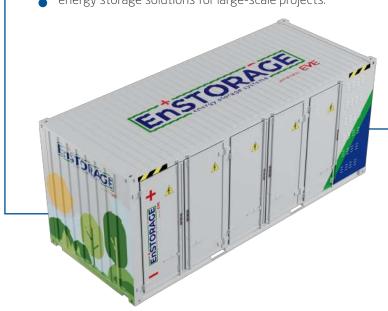

# QuantumX-20LCS

**QuantumX-20LCS** is a high-performance prismatic lithium iron phosphate (LFP) battery cell-based energy storage system designed for large-scale commercial and utility projects. Featuring a modular design, top-quality LFP battery cells, and advanced control and monitoring systems, the QuantumX-20LCS has two different model that has a capacity of 3440 kWh and 3680kWh. It seamlessly integrates with various renewable energy sources and provides reliable and sustainable energy storage solutions for large-scale projects.

### **SPECIFICATION**

| ITEM                        |                                               |
|-----------------------------|-----------------------------------------------|
| System Model                | ES-QuantumX-20LCS-3440 ES-QuantumX-20LCS-3680 |
| SYSTEM INFORMATION          |                                               |
| Capacity                    | 3440kWh 3686kWh                               |
| BATTERY CELL INFORMATION    |                                               |
| Batter Chemistry            | Prismatic Lithium Iron Phosphate (LFP) Cell   |
| Capacity                    | 280 Ah 300Ah                                  |
| Configuration               | 10P384S 10P384S                               |
| Voltage Range               | 1,075.2V ~ 1,382.4V                           |
| WORKING CONITIONS           |                                               |
| Degree of Protection        | IP55                                          |
| Noise Emission              | <75dB@1m                                      |
| Operating Temperature Range | -20°C~50°C                                    |
| Ralative Humidity           | 0-95%                                         |
| Max. Working Altitude       | ≤ 2000m                                       |
| GENERAL INFORMATION         |                                               |
| Dimensions(WxHxD)           | 6058x2438x2896mm                              |
| Weight                      | ~ 36T ~ 45T                                   |
| Cooling Method              | Liquid Cooling                                |
| Fire Suppression System     | FM200                                         |
| Communication Protocol      | CAN Bus                                       |