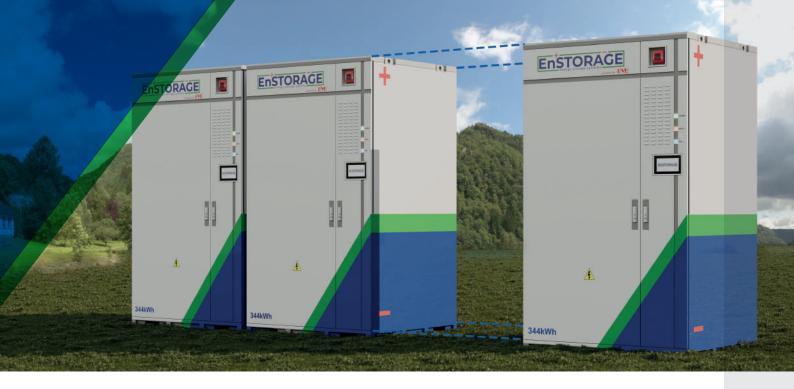

## Andromeda-340LCS

Introducing our Liquid Cooled Cabinet Type Battery Energy Storage System, Andromeda-340LCS, a high-capacity and reliable energy storage solution designed for versatile energy storage applications. With a 344kWh capacity per unit and the option to extend to multiple units, our energy storage system provides a high-capacity, flexible and reliable energy storage solution that can be adapted to your specific needs.

### **Features**

High Capacity: Our Liquid Cooled Cabinet Type Battery Energy Storage System offers a capacity of 344 kWh per unit and can be extended to multiple units.

Flexible and Adaptable: Our system is designed for versatile energy storage applications, with the ability to adapt to your specific needs.

Our system has been engineered with advanced liquid cooling technology that ensures optimal performance and durability even in the most challenging environments. Thanks to its modular structure, our system offers limitless scalability without any space constraints, allowing you to store as much energy as you need.

## **SPECIFICATION**

| ITEM                        |                                             |
|-----------------------------|---------------------------------------------|
| System Model                | ES-Andromeda-340LCS                         |
| SYST                        | TEM INFORMATION                             |
| Capacity                    | 344kWh                                      |
| BATTER                      | Y CELL INFORMATION                          |
| Batter Chemistry            | Prismatic Lithium Iron Phosphate (LFP) Cell |
| Capacity                    | 280 Ah                                      |
| Configuration               | 1P384S                                      |
| Voltage Range               | 1,075.2V ~ 1,382.4V                         |
| WO                          | RKING CONITIONS                             |
| Degree of Protection        | IP55                                        |
| Noise Emission              | <75dB@1m                                    |
| Operating Temperature Range | -20°C ~ +50°C                               |
| Ralative Humidity           | 0-95%                                       |
| Max. Working Altitude       | ≤ 2000m                                     |
| GENE                        | RAL INFORMATION                             |
| Dimensions(WxHxD)           | 1480x2591x1390mm                            |
| Weight                      | 3.5T                                        |
| Cooling Method              | Liquid Cooling                              |
| Fire Suppression System     | FM200                                       |
| Communication Protocol      | CAN Bus                                     |