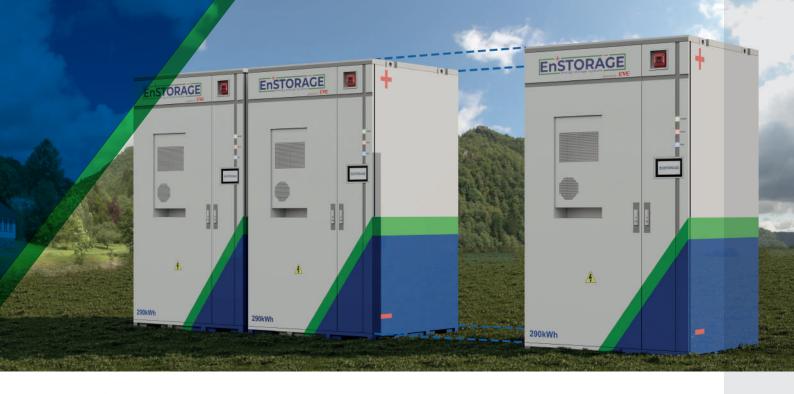

### Certificates

Andromeda-290AFS

Introducing Andromeda-290AFS, our brand's air-cooled cabinet type battery energy storage system. With a substantial 290kWh capacity per unit, this system offers a reliable and efficient method for storing and distributing energy. Our energy storage system is designed with advanced features and technology to ensure optimal performance and safety.

The Andromeda 290 AFS features a robust, air-cooled design that minimizes the risk of thermal runaway, ensuring optimal operation in a wide range of environments. Its modular design enables easy scalability, allowing for customization to meet the unique needs of different applications.Whether you're looking for a backup power system for critical loads, a renewable energy storage solution, or a way to reduce your energy bills, the Andromeda 290 AFS offers a reliable, efficient, and cost-effective solution.